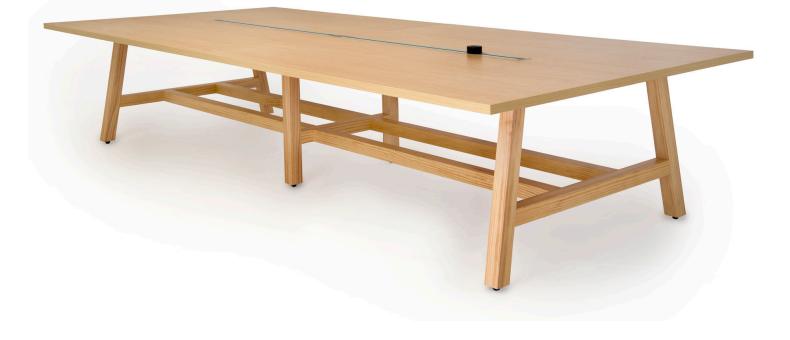

### The Centipede Table

The handcrafted beauty of timber mixed with a robust, considered, collaborative table system is our Centipede table. We have designed this product to allow for consistency with the look and feel of your boardroom table, to the meeting and breakout tables and coffee tables.

This product is Australian made and comes in a variety of sizes, heights and finishes.

**LEAD TIME** 5 weeks

**MATERIALS** Solid Pine Solid American Oak Solid Tasmanian Oak

**CERTIFICATIONS** ISO 14001 Certified Factory