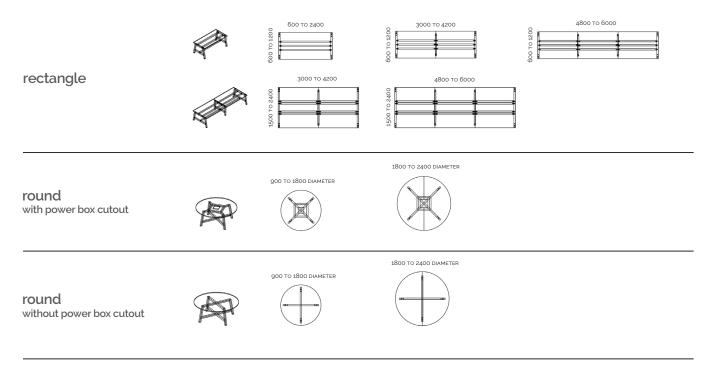

# Lux Studio



### The Centipede Table

The handcrafted beauty of timber mixed with a robust, considered, collaborative table system is our Centipede table. We have designed this product to allow for consistency with the look and feel of your boardroom table, to the meeting and breakout tables and coffee tables.

This product is Australian made and comes in a variety of sizes, heights and finishes.

**LEAD TIME** 5 weeks

**MATERIALS** Solid Pine Solid American Oak Solid Tasmanian Oak

**CERTIFICATIONS** ISO 14001 Certified Factory

WARRANTY 5 years

## Lux Studio

#### Configurations



#### Top Options

| finishes |          |                     |        |              |        |          |
|----------|----------|---------------------|--------|--------------|--------|----------|
|          | laminate | compact<br>laminate | veneer | solid timber | corian | concrete |

#### **Base Options**



#### Notes

1. Standard base is pine and oak with a clear finish. We can customise the washes, stains and painted finishes

2. Top colours are as per specifications. This system adapts to any top finish.

3. We can offer different timber species. This is quoted as a special.

www.kubis.com.au