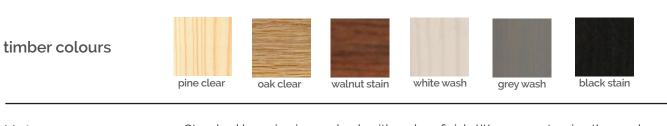

#### Notes

1. Standard base is pine and oak with a clear finish. We can customise the washes, stains and painted finishes

2. Top colours are as per specifications. This system adapts to any top finish.

3. We can offer different timber species. This is quoted as a special.