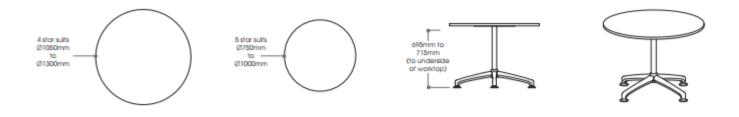

## i.am





www.kubis.com.au ABN: 31 603 325 159

i.am is a totally flexible and versatile table base that provides a complete family of product options for the commercial environment.

i.am provides options such as a tilt-top stacking table (i.am Turn). By adding frame spacers, legs and feet, the possibilities with i.am are endless, accommodating desks and tables with a variety of top widths to infinite length.



i.am has been designed to be environmentally friendly and with responsibility for recycling in mind. It is manufactured using recyclable materials including steel, aluminium and polypropylene, and is easily disassembled for the recycling process.





www.kubis.com.au ABN: 31 603 325 159







model 600







model 800







model turn







## model Multi-leg





## model 4 star and 5 Star



model 4 star Multi-leg