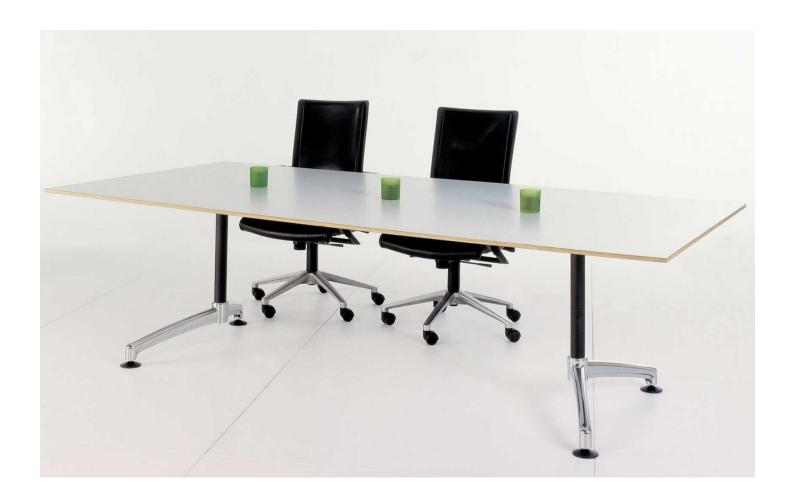

## i.am

www.kubis.com.au ABN: 31 603 325 159

i.am is a totally flexible and versatile table base that provides a complete family of product options for the commercial environment.

i.am provides options such as a tilt-top stacking table (i.am Turn). By adding frame spacers, legs and feet, the possibilities with i.am are endless, accommodating desks and tables with a variety of top widths to infinite length.

i.am has been designed to be environmentally friendly and with responsibility for recycling in mind. It is manufactured using recyclable materials including steel, aluminium and polypropylene, and is easily disassembled for the recycling process.