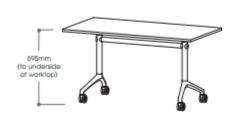

## i.am

www.kubis.com.au ABN: 31 603 325 159

i.am is a totally flexible and versatile table base that provides a complete family of product options for the commercial environment.

i.am provides options such as a tilt-top stacking table (i.am Turn). By adding frame spacers, legs and feet, the possibilities with i.am are endless, accommodating desks and tables with a variety of top widths to infinite length.