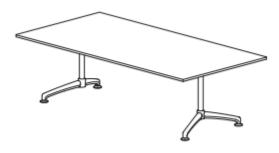

## i.am





www.kubis.com.au ABN: 31 603 325 159

i.am is a totally flexible and versatile table base that provides a complete family of product options for the commercial environment.

i.am provides options such as a tilt-top stacking table (i.am Turn). By adding frame spacers, legs and feet, the possibilities with i.am are endless, accommodating desks and tables with a variety of top widths to infinite length.



i.am has been designed to be environmentally friendly and with responsibility for recycling in mind. It is manufactured using recyclable materials including steel, aluminium and polypropylene, and is easily disassembled for the recycling process.





www.kubis.com.au ABN: 31 603 325 159







model 600







model 800







model turn







## model Multi-leg





## model 4 star and 5 Star



model 4 star Multi-leg