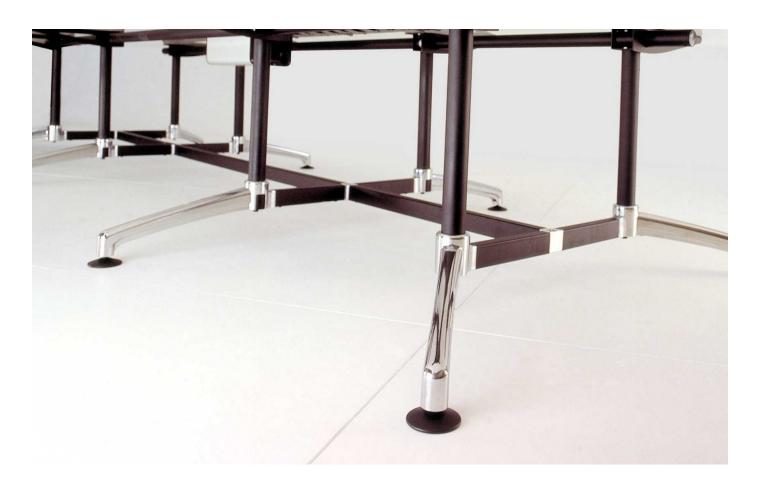

## i.am





www.kubis.com.au ABN: 31 603 325 159

i.am is a totally flexible and versatile table base that provides a complete family of product options for the commercial environment.

i.am provides options such as a tilt-top stacking table (i.am Turn). By adding frame spacers, legs and feet, the possibilities with i.am are endless, accommodating desks and tables with a variety of top widths to infinite length.



i.am has been designed to be environmentally friendly and with responsibility for recycling in mind. It is manufactured using recyclable materials including steel, aluminium and polypropylene, and is easily disassembled for the recycling process.





www.kubis.com.au ABN: 31 603 325 159







model 600







model 800







model turn







## model Multi-leg





## model 4 star and 5 Star



model 4 star Multi-leg