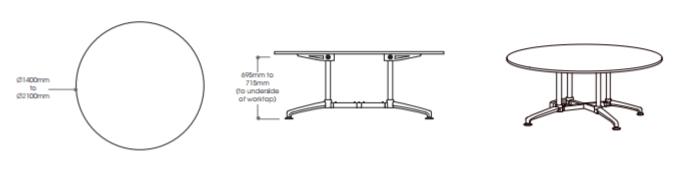

is.com.au ABN: 31 603 325 159

i.am is a totally flexible and versatile table base that provides a complete family of product options for the commercial environment.

i.am provides options such as a tilt-top stacking table (i.am Turn). By adding frame spacers, legs and feet, the possibilities with i.am are endless, accommodating desks and tables with a variety of top widths to infinite length.



i.am has been designed to be environmentally friendly and with responsibility for recycling in mind. It is manufactured using recyclable materials including steel, aluminium and polypropylene, and is easily disassembled for the recycling process.





www.kubis.com.au ABN: 31 603 325 159







model 600







model 800







model turn







## model Multi-leg





## model 4 star and 5 Star



model 4 star Multi-leg