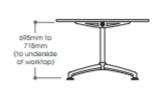

## i.am





www.kubis.com.au ABN: 31 603 325 159

i.am is a totally flexible and versatile table base that provides a complete family of product options for the commercial environment.

i.am provides options such as a tilt-top stacking table (i.am Turn). By adding frame spacers, legs and feet, the possibilities with i.am are endless, accommodating desks and tables with a variety of top widths to infinite length.



i.am has been designed to be environmentally friendly and with responsibility for recycling in mind. It is manufactured using recyclable materials including steel, aluminium and polypropylene, and is easily disassembled for the recycling process.





www.kubis.com.au ABN: 31 603 325 159







model 600







model 800







model turn







## model Multi-leg





## model 4 star and 5 Star



model 4 star Multi-leg