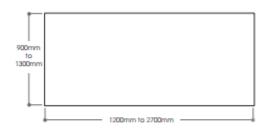

## i.am

www.kubis.com.au ABN: 31 603 325 159

i.am is a totally flexible and versatile table base that provides a complete family of product options for the commercial environment.

i.am provides options such as a tilt-top stacking table (i.am Turn). By adding frame spacers, legs and feet, the possibilities with i.am are endless, accommodating desks and tables with a variety of top widths to infinite length.