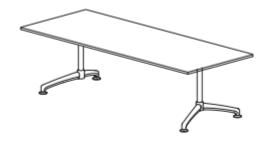

## i.am





www.kubis.com.au ABN: 31 603 325 159

i.am is a totally flexible and versatile table base that provides a complete family of product options for the commercial environment.

i.am provides options such as a tilt-top stacking table (i.am Turn). By adding frame spacers, legs and feet, the possibilities with i.am are endless, accommodating desks and tables with a variety of top widths to infinite length.



i.am has been designed to be environmentally friendly and with responsibility for recycling in mind. It is manufactured using recyclable materials including steel, aluminium and polypropylene, and is easily disassembled for the recycling process.





www.kubis.com.au ABN: 31 603 325 159







model 600







model 800







model turn







## model Multi-leg





## model 4 star and 5 Star



model 4 star Multi-leg