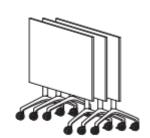

## i.am

www.kubis.com.au ABN: 31 603 325 159

i.am is a totally flexible and versatile table base that provides a complete family of product options for the commercial environment.

i.am provides options such as a tilt-top stacking table (i.am Turn). By adding frame spacers, legs and feet, the possibilities with i.am are endless, accommodating desks and tables with a variety of top widths to infinite length.