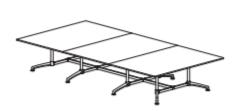

## i.am

www.kubis.com.au ABN: 31 603 325 159

i.am is a totally flexible and versatile table base that provides a complete family of product options for the commercial environment.

i.am provides options such as a tilt-top stacking table (i.am Turn). By adding frame spacers, legs and feet, the possibilities with i.am are endless, accommodating desks and tables with a variety of top widths to infinite length.