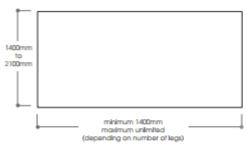

## i.am

www.kubis.com.au ABN: 31 603 325 159

i.am is a totally flexible and versatile table base that provides a complete family of product options for the commercial environment.

i.am provides options such as a tilt-top stacking table (i.am Turn). By adding frame spacers, legs and feet, the possibilities with i.am are endless, accommodating desks and tables with a variety of top widths to infinite length.