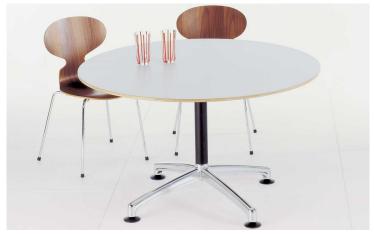

## i.am





www.kubis.com.au ABN: 31 603 325 159

i.am is a totally flexible and versatile table base that provides a complete family of product options for the commercial environment.

i.am provides options such as a tilt-top stacking table (i.am Turn). By adding frame spacers, legs and feet, the possibilities with i.am are endless, accommodating desks and tables with a variety of top widths to infinite length.



i.am has been designed to be environmentally friendly and with responsibility for recycling in mind. It is manufactured using recyclable materials including steel, aluminium and polypropylene, and is easily disassembled for the recycling process.





www.kubis.com.au ABN: 31 603 325 159







model 600







model 800







model turn







## model Multi-leg





## model 4 star and 5 Star



model 4 star Multi-leg