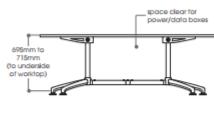

## i.am

www.kubis.com.au ABN: 31 603 325 159

i.am is a totally flexible and versatile table base that provides a complete family of product options for the commercial environment.

i.am provides options such as a tilt-top stacking table (i.am Turn). By adding frame spacers, legs and feet, the possibilities with i.am are endless, accommodating desks and tables with a variety of top widths to infinite length.