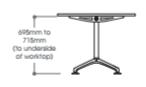

## i.am





www.kubis.com.au ABN: 31 603 325 159

i.am is a totally flexible and versatile table base that provides a complete family of product options for the commercial environment.

i.am provides options such as a tilt-top stacking table (i.am Turn). By adding frame spacers, legs and feet, the possibilities with i.am are endless, accommodating desks and tables with a variety of top widths to infinite length.



i.am has been designed to be environmentally friendly and with responsibility for recycling in mind. It is manufactured using recyclable materials including steel, aluminium and polypropylene, and is easily disassembled for the recycling process.





www.kubis.com.au ABN: 31 603 325 159







model 600







model 800







model turn







## model Multi-leg





## model 4 star and 5 Star



model 4 star Multi-leg