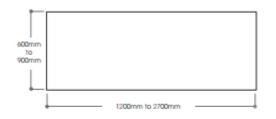

## i.am

www.kubis.com.au ABN: 31 603 325 159

i.am is a totally flexible and versatile table base that provides a complete family of product options for the commercial environment.

i.am provides options such as a tilt-top stacking table (i.am Turn). By adding frame spacers, legs and feet, the possibilities with i.am are endless, accommodating desks and tables with a variety of top widths to infinite length.