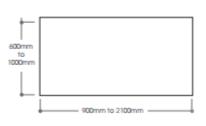

## i.am

www.kubis.com.au ABN: 31 603 325 159

i.am is a totally flexible and versatile table base that provides a complete family of product options for the commercial environment.

i.am provides options such as a tilt-top stacking table (i.am Turn). By adding frame spacers, legs and feet, the possibilities with i.am are endless, accommodating desks and tables with a variety of top widths to infinite length.